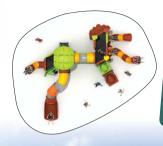

# **WD-SL114**Dimension : 5400x5300x4100mm Safety Zone : 9400x9300mm

R 98 000.00 excl.