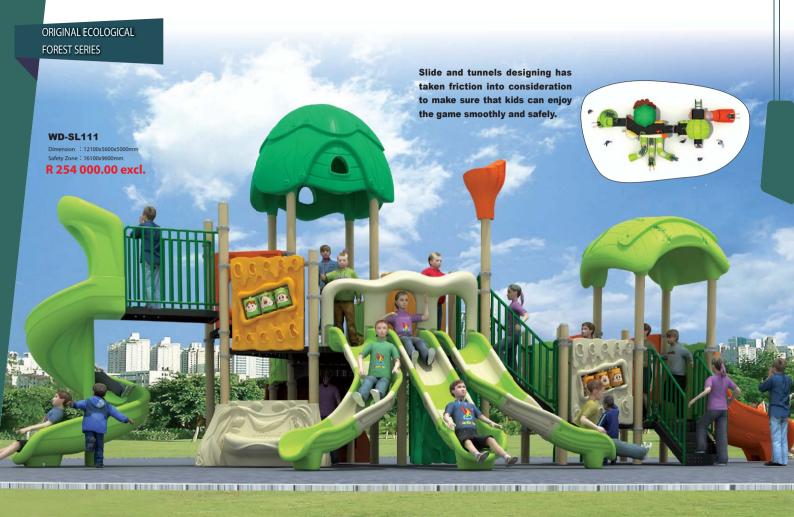

### **WD-SL112**

Dimension : 8200x4900x4800mm Safety Zone : 12200x8900mm

R 184 000.00 excl.