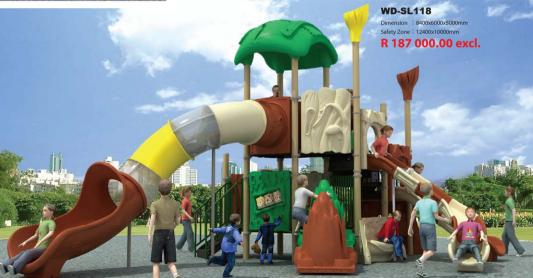

000x7000x5300mm Safety Zone : 13000x11000mm

R 223 000.00 excl.







Squat and talk, communicate by holding up or educate by holding his hand. Squatting talk is a sign of respect and empathy. Try to look at the world in the child's perspective. Holding up communication is acceptance. I may not agree with you, but I will always love you. Holding hands education is a personally practise model demonstration.



#### **WD-SL115**

Dimension: 10000x8500x4700mm Safety Zone: 14000x12500mm R 243 000.00 excl.

# **WD-SL114**Dimension : 5400x5300x4100mm Safety Zone : 9400x9300mm

R 98 000.00 excl.









#### **WD-SL117**

Dimension : 9000x7800x5000mm Safety Zone : 13000x11800mm

R 208 000.00 excl.





#### **WD-SL116**

Dimension: 6900x5300x4600mm Safety Zone: 10900x9300mm R 138 000.00 excl.