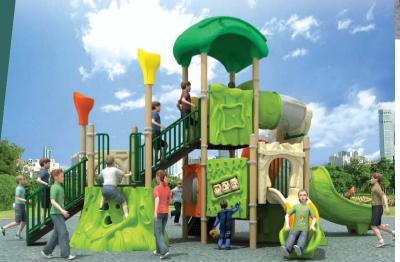

### **WD-SL113**

Dimension : 9000x7000x5300mm Safety Zone : 13000x11000mm

R 223 000.00 excl.

Squat and talk, communicate by holding up or educate by holding his hand. Squatting talk is a sign of respect and empathy. Try to look at the world in the child's perspective. Holding up communication is acceptance. I may not agree with you, but I will always love you. Holding hands education is a personally practise model demonstration.