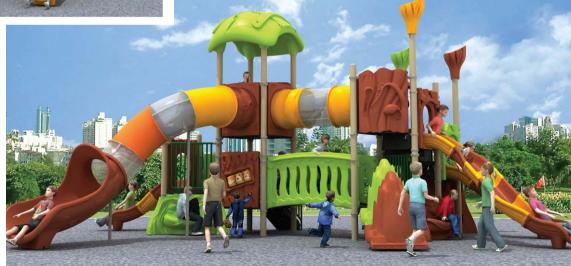

### **WD-SL112**

Dimension : 8200x4900x4800mm Safety Zone : 12200x8900mm

R 184 000.00 excl.

### **WD-SL113**

Dimension : 9000x7000x5300mm Safety Zone : 13000x11000mm

R 223 000.00 excl.

Squat and talk, communicate by holding up or educate by holding his hand. Squatting talk is a sign of respect and empathy. Try to look at the world in the child's perspective. Holding up communication is acceptance. I may not agree with you, but I will always love you. Holding hands education is a personally practise model demonstration.