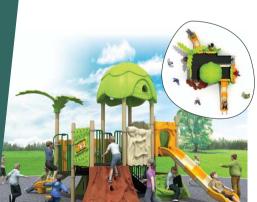

#### **WD-SL117**

Dimension : 9000x7800x5000mm Safety Zone : 13000x11800mm

R 208 000.00 excl.