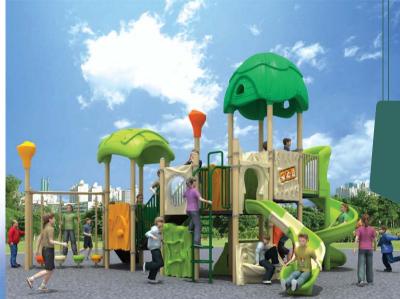

### **WD-SL112**

Dimension : 8200x4900x4800mm Safety Zone : 12200x8900mm

R 184 000.00 excl.

### **WD-SL113**

Dimension : 9000x7000x5300mm Safety Zone : 13000x11000mm

R 223 000.00 excl.

Squat and talk, communicate by holding up or educate by holding his hand. Squatting talk is a sign of respect and empathy. Try to look at the world in the child's perspective. Holding up communication is acceptance. I may not agree with you, but I will always love you. Holding hands education is a personally practise model demonstration.

#### **WD-SL115**

Dimension: 10000x8500x4700mm Safety Zone: 14000x12500mm R 243 000.00 excl.

# **WD-SL114**Dimension : 5400x5300x4100mm Safety Zone : 9400x9300mm

R 98 000.00 excl.

#### **WD-SL117**

Dimension : 9000x7800x5000mm Safety Zone : 13000x11800mm

R 208 000.00 excl.

#### **WD-SL116**

Dimension: 6900x5300x4600mm Safety Zone: 10900x9300mm R 138 000.00 excl.